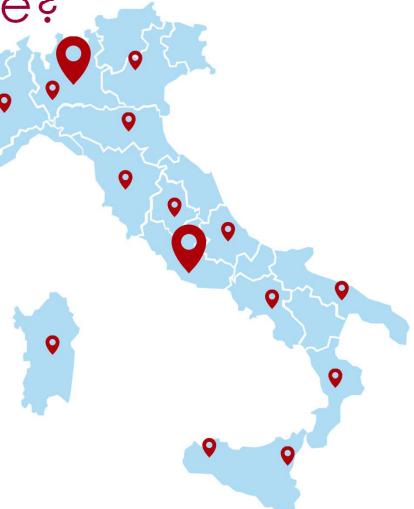

#### Where are we?

- Cinisello Balsamo (MI)
- Rome
- Sales agents
- > 2000 instruments installed
  - > 250 public institutes & Universities
  - > 750 private companies